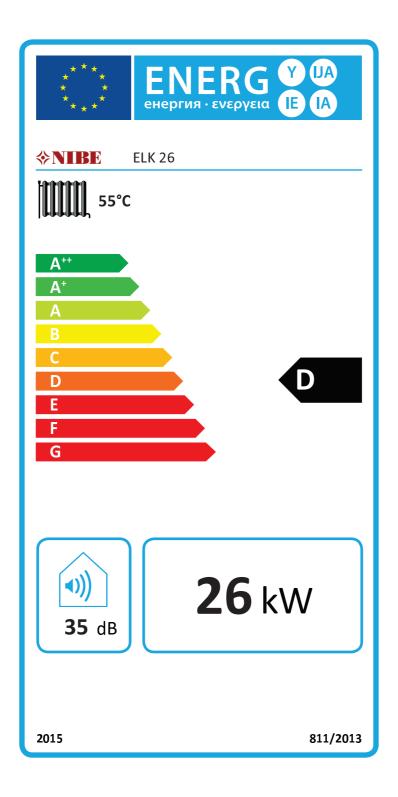

## **Electrical boiler for space heating**

| Supplier's name:                                                  | NIBE   |     |
|-------------------------------------------------------------------|--------|-----|
| Model:                                                            | ELK 26 |     |
| Seasonal space heating energy efficiency class, average climate:  | D      |     |
| Rated heat output (Pdesign),<br>average climate:                  | 26     | kW  |
| Sound power level L <sub>WA</sub> indoors                         | 35     | dB  |
| Annual electricity consumption for water heating, average climate | 58674  | kWh |