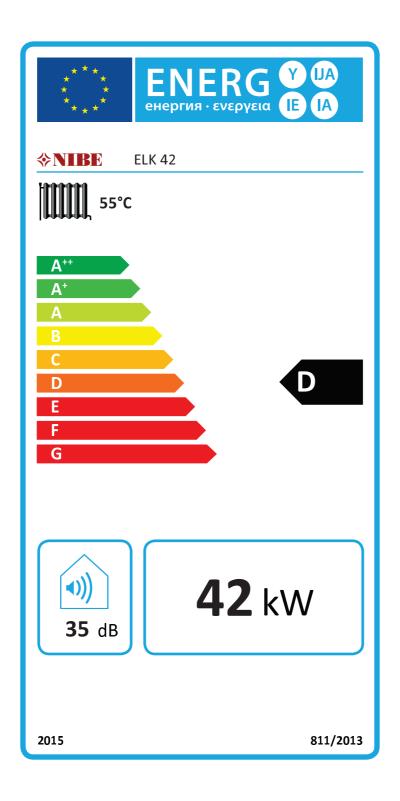

## **Electrical boiler for space heating**

| Supplier's name:                                                  | NIBE   |     |
|-------------------------------------------------------------------|--------|-----|
| Model:                                                            | ELK 42 |     |
| Seasonal space heating energy efficiency class, average climate:  | D      |     |
| Rated heat output (Pdesign), average climate:                     | 42     | kW  |
| Sound power level L <sub>WA</sub> indoors                         | 35     | dB  |
| Annual electricity consumption for water heating, average climate | 94781  | kWh |